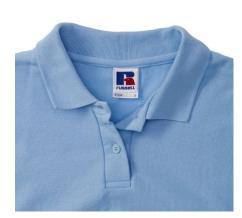

## **Specification**

RUSSELL women's CLASSIC POLYCOTTON POLO made from a single double yarn from which it produces fine and strong pike material. Classic stitching on the side, collar and shoulder reinforcements, double stitch along the shoulders, bottom and around the armpits, additional stitching around the ruffles, two buttons colored shirt, spare button Polo sky blue XL