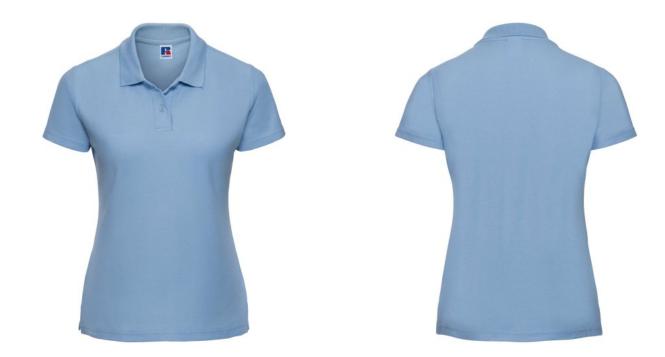

## RUSSELL FEMALE CLASSIC POLYCOTTON POLO

### **Basic informations**

Size: XL

Length: 48 Width: 38

Height: 22

Printing type: Vez

Size: XL

Color: Sky blue

## **Specification**

RUSSELL women's CLASSIC POLYCOTTON POLO made from a single double yarn from which it produces fine and strong pike material. Classic stitching on the side, collar and shoulder reinforcements, double stitch along the shoulders, bottom and around the armpits, additional stitching around the ruffles, two buttons colored shirt, spare button Polo sky blue XL